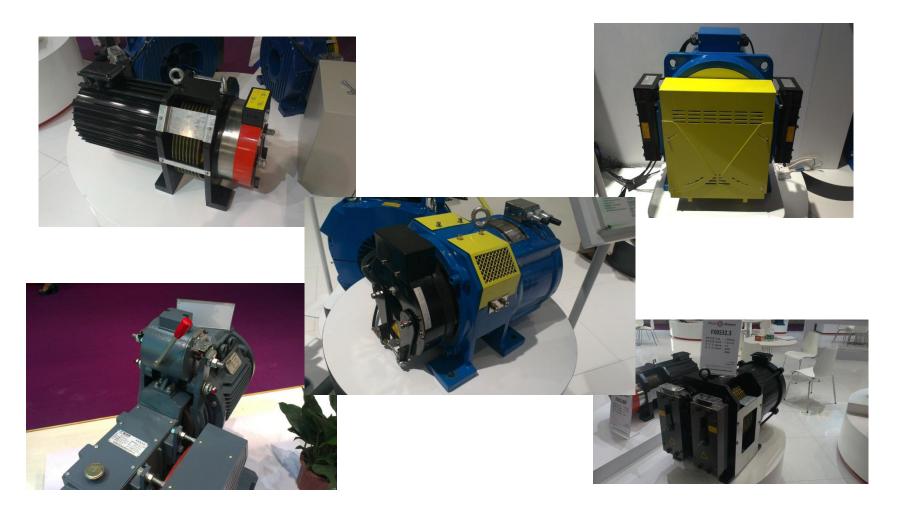

#### **DSZ-N Series Block Brake**

| Product         | Features Features Features                                                                                                                                                                                        |
|-----------------|-------------------------------------------------------------------------------------------------------------------------------------------------------------------------------------------------------------------|
|                 | <ol> <li>Low temperature rise, low power consumption</li> <li>Long service life</li> <li>Low noise (with 50db)</li> <li>Easy-maintainable</li> <li>Reliable,safe and stable under various environments</li> </ol> |
| End Application |                                                                                                                                                                                                                   |
| Elevator        |                                                                                                                                                                                                                   |

#### **MT Series Disc Brake**

| Product         | Features Features                              |
|-----------------|------------------------------------------------|
|                 | 1. Low temperature rise, low power consumption |
|                 | 2. Long service life                           |
|                 | 3. Low noise (with 50db)                       |
|                 | 4. Easy-maintainable                           |
|                 | 5. Compact design, large brake torque          |
|                 |                                                |
| End Application |                                                |
| Elevator        |                                                |

### MT Series Caliper Brake

| Product         | Features Fea |
|-----------------|--------------------------------------------------------------------------------------------------------------------------------------------------------------------------------------------------------------------------------------------------------------------------------------------------------------------------------------------------------------------------------------------------------------------------------------------------------------------------------------------------------------------------------------------------------------------------------------------------------------------------------------------------------------------------------------------------------------------------------------------------------------------------------------------------------------------------------------------------------------------------------------------------------------------------------------------------------------------------------------------------------------------------------------------------------------------------------------------------------------------------------------------------------------------------------------------------------------------------------------------------------------------------------------------------------------------------------------------------------------------------------------------------------------------------------------------------------------------------------------------------------------------------------------------------------------------------------------------------------------------------------------------------------------------------------------------------------------------------------------------------------------------------------------------------------------------------------------------------------------------------------------------------------------------------------------------------------------------------------------------------------------------------------------------------------------------------------------------------------------------------------|
|                 | <ol> <li>Low temperature rise, low power consumption</li> <li>Long service life</li> <li>Low noise (with 50db)</li> <li>Easy-maintainable</li> </ol>                                                                                                                                                                                                                                                                                                                                                                                                                                                                                                                                                                                                                                                                                                                                                                                                                                                                                                                                                                                                                                                                                                                                                                                                                                                                                                                                                                                                                                                                                                                                                                                                                                                                                                                                                                                                                                                                                                                                                                           |
| End Application |                                                                                                                                                                                                                                                                                                                                                                                                                                                                                                                                                                                                                                                                                                                                                                                                                                                                                                                                                                                                                                                                                                                                                                                                                                                                                                                                                                                                                                                                                                                                                                                                                                                                                                                                                                                                                                                                                                                                                                                                                                                                                                                                |
| Elevator        |                                                                                                                                                                                                                                                                                                                                                                                                                                                                                                                                                                                                                                                                                                                                                                                                                                                                                                                                                                                                                                                                                                                                                                                                                                                                                                                                                                                                                                                                                                                                                                                                                                                                                                                                                                                                                                                                                                                                                                                                                                                                                                                                |

#### **DTZ Series Drum Brake**

| Product         | Features                                                                                                                     |
|-----------------|------------------------------------------------------------------------------------------------------------------------------|
|                 | <ol> <li>Resonable design, low temperature rise</li> <li>Class H,long service life</li> <li>Low power consumption</li> </ol> |
| End Application |                                                                                                                              |
| Escalator       |                                                                                                                              |

#### **DSZ Series Electro Magnetic Brake**

| Product                                | Features                                                                                                                                                                                     |
|----------------------------------------|----------------------------------------------------------------------------------------------------------------------------------------------------------------------------------------------|
|                                        | <ol> <li>Low power consumption</li> <li>Long service life</li> <li>Low noise</li> <li>Easy-maintainable, reliable and stable</li> <li>Modular design, could meet variety of needs</li> </ol> |
| End Application                        |                                                                                                                                                                                              |
| stage<br>Crane<br>Metallurgy<br>harbor |                                                                                                                                                                                              |

**DSZ Series Electro Magnetic** 

| Product         | Features                                                                                                                   |
|-----------------|----------------------------------------------------------------------------------------------------------------------------|
|                 | <ol> <li>Long service life</li> <li>Stable</li> <li>Short response time</li> <li>Adapt multifarious environmnet</li> </ol> |
| End Application |                                                                                                                            |
| Wind power      |                                                                                                                            |